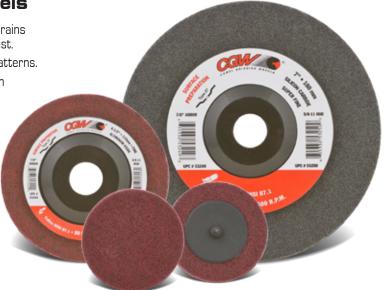

## **Surface Preparation Wheels**

- Non-woven material impregnated with abrasive grains for blending, finishing and removal of paint and rust.
- Blends and smoothes coated abrasive scratch patterns.
- Easily removes welding or cutting discoloration on stainless steel.
- Compact backing minimizes work piece scratches, allows for full use of disc material and softer/buffing-like finishing
- Use on steel, aluminum, stainless and nonferrous metals
- Fine/AO (maroon) wheels ideal for cleaning, blending and finishing stainless steel.
- Very Fine/SC (gray) wheels for light finishes on metal, wood, composites and satin finishing aluminum.

| SIZE                           | RPM    | BOX QTY | UPC#  | GRAIN      | GRADE | UPC#  | GRAIN    | GRADE     |  |
|--------------------------------|--------|---------|-------|------------|-------|-------|----------|-----------|--|
| Surface Preparation T27 Wheels |        |         |       |            |       |       |          |           |  |
| 4 x 5/8                        | 13,700 | 10      | 53241 | A/O Maroon | Fine  | 53246 | S/C Gray | Very Fine |  |
| 4-1/2 x 7/8                    | 13,300 | 10      | 53242 | A/O Maroon | Fine  | 53247 | S/C Gray | Very Fine |  |
| 4-1/2 x 5/8-11                 | 13,300 | 10      | 53243 | A/O Maroon | Fine  | 53248 | S/C Gray | Very Fine |  |
| 7 x 7/8                        | 8,500  | 10      | 53244 | A/O Maroon | Fine  | 53249 | S/C Gray | Very Fine |  |
| 7 x 5/8-11                     | 8,500  | 10      | 53245 | A/O Maroon | Fine  | 53250 | S/C Gray | Very Fine |  |

| UPC#                                              | SIZE          | GRAIN                 | GRADE      | RPM    | BOX QTY |  |  |  |  |  |  |
|---------------------------------------------------|---------------|-----------------------|------------|--------|---------|--|--|--|--|--|--|
| Aluminum Oxide Roll On Surface Preparation Discs  |               |                       |            |        |         |  |  |  |  |  |  |
| 53251                                             | 2" Medium     | Aluminum Oxide Maroon | Medium     | 25,000 | 25      |  |  |  |  |  |  |
| 53252                                             | 3" Medium     | Aluminum Oxide Maroon | Medium     | 20,000 | 10      |  |  |  |  |  |  |
| Silicon Carbide Roll On Surface Preparation Discs |               |                       |            |        |         |  |  |  |  |  |  |
| 53253                                             | 2" Super Fine | Silicon Carbide Gray  | Super Fine | 25,000 | 25      |  |  |  |  |  |  |
| 53254                                             | 3" Super Fine | Silicon Carbide Gray  | Super Fine | 20,000 | 10      |  |  |  |  |  |  |